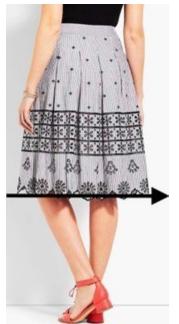

## **Find Your Diamond!**

Stand in front of your full-length mirror with your heels together and your feet pointed out at 10 & 2 o'clock. You will see diamond shaped openings in your legs and right in the center of these openings is the best place for your hem length. This is also for your dresses and skirts. If you don't have the diamond openings in your legs, a Bermuda short or a skirt that ends right at the center, or just a little above, the knee is probably best or an ankle-length pant. I know some of you love your capris but if you're not careful, they will end at the center of your calf which is not the most flattering look.