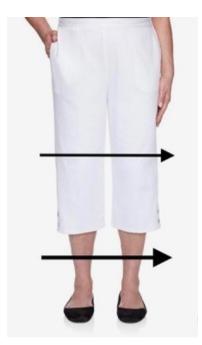

# **Hem Line ... Ankle Length!**

The two photos below show capris that would be much more flattering in ankle length OR just above or below the knee.

Try a hem just at or below the knee for another great look!