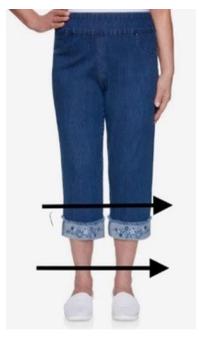

# **Hem Line ... Ankle Length!**

The two photos below show capris that would be much more flattering in ankle length OR just above or below the knee.

Try a hem just at or below the knee for another great look!