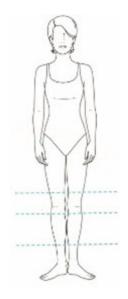

# **Summer Style Tip**

It's summer time and we are wearing all different lengths of pants to stay cool and comfortable, but do you know what the best length is for you?!

To make sure your shorts, capris, crops, etc. are falling at the best hem length for you, they need to end at the center of the diamond opening of your legs.

## **Find Your Diamond!**

Stand in front of your full-length mirror with your heels together and your feet pointed out at 10 & 2 o'clock. You will see diamond shaped openings in your legs and right in the center of these openings is the best place for your hem length. This is also for your dresses and skirts. If you don't have the diamond openings in your legs, a Bermuda short or a skirt that ends right at the center, or just a little above, the knee is probably best or an ankle-length pant. I know some of you love your capris but if you're not careful, they will end at the center of your calf which is not the most flattering look.