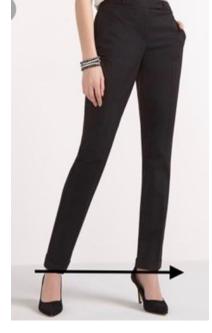

# **Hem Line ... Ankle Length!**

The two photos below show capris that would be much more flattering in ankle length OR just above or below the knee.

Try a hem just at or below the knee for another great look!