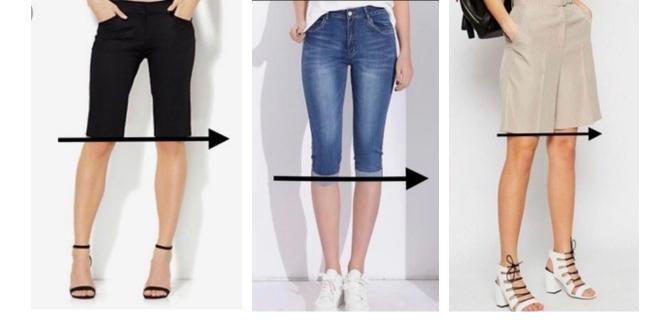

# **Summer Style Tip**

It's summer time and we are wearing all different lengths of pants to stay cool and comfortable, but do you know what the best length is for you?!

To make sure your shorts, capris, crops, etc. are falling at the best hem length for you, they need to end at the center of the diamond opening of your legs.

## **Find Your Diamond!**

Stand in front of your full-length mirror with your heels together and your feet pointed out at 10 & 2 o'clock. You will see diamond shaped openings in your legs and right in the center of these openings is the best place for your hem length. This is also for your dresses and skirts. If you don't have the diamond openings in your legs, a Bermuda short or a skirt that ends right at the center, or just a little above, the knee is probably best or an ankle-length pant. I know some of you love your capris but if you're not careful, they will end at the center of your calf which is not the most flattering look.